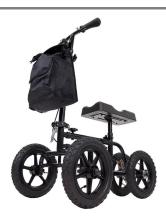

All Terrain Knee Walker

## SAFE CRUTCH ALTERNATIVE

Providing safe, stability mobility, the knee walker is a great alternative to crutches while recovering from a foot, leg or knee injury or surgery

#### **DUAL BRAKING SYSTEM**

Safely navigate any surface, including inclines, with responsive dual rear brakes for exceptional stability and control

### CONTOURED KNEE PLATFORM

The knee platform is contoured to safely cradle the leg and eliminate painful pressure points, chafing and irritation

#### LARGE ALL TERRAIN TIRES

Four 12" pneumatic tires allow you to easily navigate any surface indoors and out, including loose surfaces such as gravel or grass

#### HEIGHT ADJUSTABLE DESIGN

Easily adjust the height of both the handlebars and the knee platform for a comfortable, customized fit

## FOLDABLE STEEL FRAME

Safely supporting up to 300 pounds, the steel frame knee walker easily folds for compact storage and travel