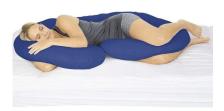

## **COMFORTABLE BODY SUPPORT**

Designed to wrap around the entire body, the C-shaped pillow supports the head, neck, shoulders, back, hips and knees to relieve discomfort

### MULTIPURPOSE CUSHIONING

Flexible in design, the body pillow supports side-sleepers and is repositionable to supports back, neck or knees while seated and support the arms while nursing