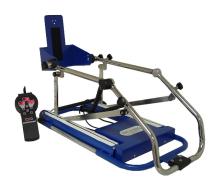

## Description

The Model DC2480<sup>™</sup> Knee CPM delivers an extended range of motion within a compact design that is ideal for any protocol. Boasting a range of −10 to 120 degrees and a sleek open carriage, the Model DC2480<sup>™</sup> caters to the versatile needs of patients and providers alike.

Durable, mild steel construction allows the DC2480<sup>™</sup> to accommodate home and hospital environments, while the easily understood control pendant provides reliable functionality. All Furniss Corp knee CPM models feature a unique space saving tripod position to reduce contamination and provide a convenient storage option.