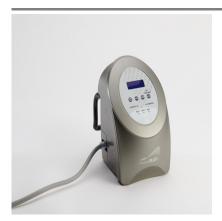

## **Description**

Designed for durability in busy hospital and clinic settings, the Triple Play Pro DVT compression device helps prevent deep vein thrombosis after surgery. This pneumatic compression pump provides alternating, intermittent sequential compression for DVT prevention. In addition, the Triple Play Facility SCD pump utilizes cold and compression therapy using the additional AUX port. Triple Play Pro fosters a continuum of care from hospital to home when used with the Triple Play VT DVT-EZ Home Care Kit.