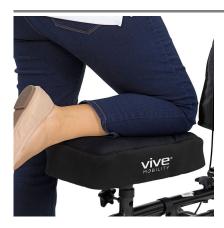

Memory Foam Knee Walker Pad

## DISTRIBUTE PRESSURE

Exceptional cushioning evenly distributes pressure and minimizes fatigue in hip, knee and leg

## **BREATHABLE COVER**

Keeps skin comfortable and dry