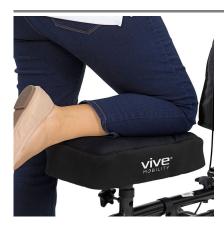

Memory Foam Knee Walker Pad

## DISTRIBUTE PRESSURE

Exceptional cushioning evenly distributes pressure and minimizes fatigue in hip, knee and leg

## **REDUCES FRICTION**

Protects against irritation from friction caused by normal movement

## **DURABLE MEMORY FOAM**

Padding retains its shape over extensive use for all day support

## **BREATHABLE COVER**

Keeps skin comfortable and dry

## PROTECTS AGAINST WEAR AND TEAR

Protective non-slip cover keeps the knee pad intact

## **SECURE FIT**

Elastic straps and a lockable drawstring attach easily for a secure fit