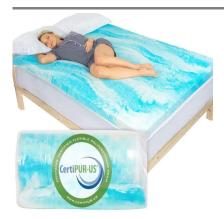

### **FULL BODY SUPPORT**

Soft and supportive, the mattress topper is perfect for side sleepers as well as stomach and back sleepers

### **CONTOURING MEMORY FOAM**

Gently contours to the body to relieve painful pressure points and promote proper body alignment

### INFUSED WITH COOLING GEL

Swirled with cooling gel, the mattress topper draws heat away from the body for greater comfort throughout the night