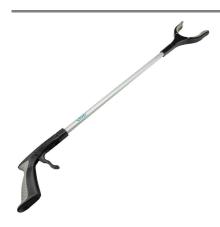

## Description

32" OF EXTRA REACH Easily reach the top kitchen shelf, behind appliances, keys on the floor and trash on the ground

4" WIDE PRECISION CLAW Coated with a non-slip rubber jaw and precise enough to pick up a dime

DURABLE ALUMINUM FRAME

Lightweight and heavy duty to stand up to long term outdoor useDURABLE ALUMINUM FRAME Lightweight and heavy duty to stand up to long term outdoor use

90 DEGREE ROTATING CLAW Claw rotates so you can find the optimum angle to reach anywhere

ERGONOMIC TRIGGER & HANDLE Contoured for comfortable use after thousands of pick ups

EASY SQUEEZE TRIGGER No unnecessary resistance when squeezing allowing you to hold objects up to 5 lbs

Date 2025/06/01