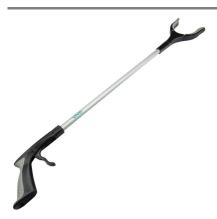

## 32" OF EXTRA REACH

Easily reach the top kitchen shelf, behind appliances, keys on the floor and trash on the ground

### 4" WIDE PRECISION CLAW

Coated with a non-slip rubber jaw and precise enough to pick up a dime

### **DURABLE ALUMINUM FRAME**

Lightweight and heavy duty to stand up to long term outdoor useDURABLE ALUMINUM FRAME Lightweight and heavy duty to stand up to long term outdoor use

### 90 DEGREE ROTATING CLAW

Claw rotates so you can find the optimum angle to reach anywhere

# **ERGONOMIC TRIGGER & HANDLE**

Contoured for comfortable use after thousands of pick ups

### **EASY SQUEEZE TRIGGER**

No unnecessary resistance when squeezing allowing you to hold objects up to 5 lbs