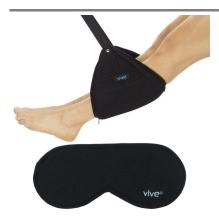

## **ELEVATING LEG REST**

Relieve fatigue, stiffness and swelling by elevating the feet and ankles while at work, on a flight or drive

#### ADJUSTABLE INSTALLATION STRAP

A secure buckle allows the installation strap to be easily adjusted for any situation for optimal comfort and support

#### **EASILY PORTABLE**

Dual zippered, the lightweight travel footrest zips to enclose the adjustable strap for easy portability and storage